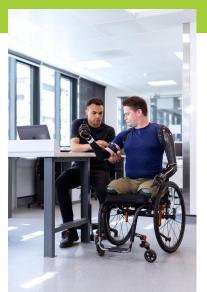

#### Consider

Some people visit physical service touchpoints using a wheelchair and/or need someone physically helping them to complete tasks.

### About 10% of the global population

have disabilities, of which 10% require a wheelchair. – World Health Organization (2010)

₩ View needs

O Swap card