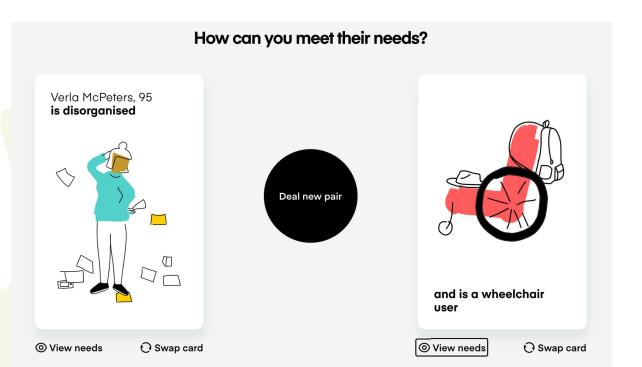

# Cards for Humanity

Tools for inclusivity

#### Consider

Some people visit physical service touchpoints using a wheelchair and/or need someone physically helping them to complete tasks.

### About 10% of the global population

have disabilities, of which 10% require a wheelchair. – World Health Organization (2010)

₩ View needs

O Swap card