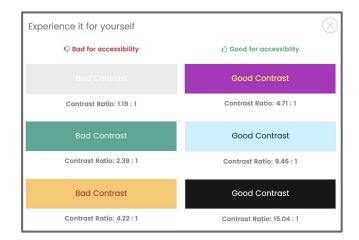

- Ensure good color contrast
- Don't use true white (#FFFFFF) or true black (#000000) - creates halos
- Make link text descriptive
  - Never use "Click here" or "Learn more"
- Make links look like links
- Make text at least 16px with a line-height that is at least 4px more than the font-size
- Side-align paragraphs
  - only use center alignment for 2 short sentences or less.

#### **Automated Accessibility Steps**

- Setup code for screen readers
- Presentation roles
- Remove title attributes
- Set alt text
- Adjust contrast ratio
- Enhance link accessibility
- Review using zoom