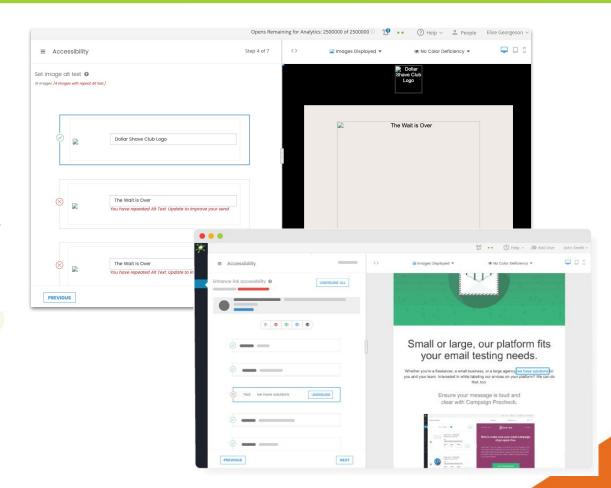

LET'S DO THIS

Contact Us | View in Browser | The Blog | Unsubscribe

Email on Acid 9200 East Mineral Avenue, Centennial, Colorado

- Use *live text*; no text in images
- Use descriptive, unique, styled alt text for images.
  - On every image
  - empty alt tag on purely structural images
  - Gets your message across even when images are blocked on load

#### **Automated Accessibility Steps**

- Setup code for screen readers
- Presentation roles
- Remove title attributes
- Set alt text
- Adjust contrast ratio
- Enhance link accessibility
- Review using zoom